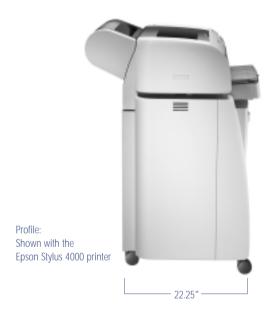

Front: Shown with the Epson Stylus 4000 printer

Rear: Shown with the Epson Stylus 4000 printer

#### **Physical Dimensions**

33.5" (W) x 22.25" (D) x 30.75" (H) 105 lb