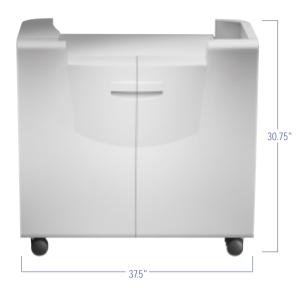

both added versatility and astounding aesthetic appeal. This innovative printer stand provides the ideal choice for both extreme functionality and the highest level in quality and design.



Front: Shown with the Epson Stylus 4000 printer



Rear: Shown with the Epson Stylus 4000 printer

# **Epson Stylus Pro 4000 Printer Stand Specifications**

#### **Physical Dimensions**

33.5" (W) x 22.25" (D) x 30.75" (H) 105 lb

#### Contents

Fully assembled printer cabinet stand Four caster wheels (two locking) One caster wheel installation sheet

### **Packaging Specifications**

Box dimensions 37.5" (W) x 28.5" (D) x 32.5" (H)

Box weight 120 lb

Note: Each box is individually strapped to a wooden pallet

#### **Ordering Information**

Product Code UPC

Printer stand C4000STAND 0-10343-84838-2



Front: Shown without the Epson Stylus 4000 printer



## **EPSON**

Internet Website: www.prographics.epson.com