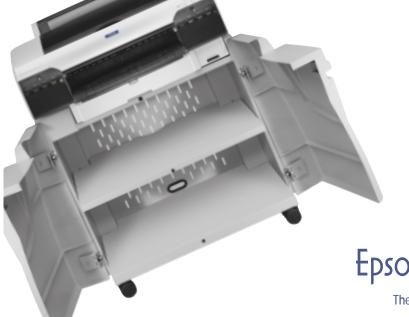

This beautifully designed cabinet offers a removable inner shelf, lockable wheels, easy access to the printer's ink and media, plus a venting system in perfect alignment with that of the Epson Stylus Pro 4000. Nested right on top, just below the highest surface, the Epson Stylus Pro 4000 fits perfectly into the stand–enhancing its exterior appearance, while creating a more valuable perception of this high-performance printing solution. Created with precision detail, the cabinet's arching radii mirrors the radii of the printer itself. And, all fasteners are concealed, so as to provide a more elegant and seamless visual experience.

Front: Shown with the Epson Stylus 4000 printer

Rear: Shown with the Epson Stylus 4000 printer