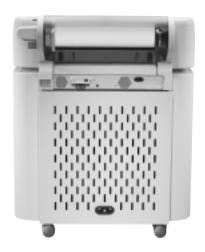

#### **Ordering Information**

Product Code UPC

Printer stand C4000STAND 0-10343-84838-2

Front: Shown without the Epson Stylus 4000 printer