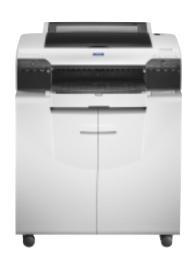

Front: Shown with the Epson Stylus 4000 printer

Rear: Shown with the Epson Stylus 4000 printer